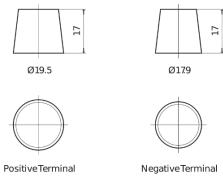

umber                    | TD851T        |
|--------------------------------|---------------|
| Technology                     | GEL           |
| EAN/GTIN                       | 3661024057615 |
| Voltage                        | 12 V          |
| Capacity                       | 85.0 Ah       |
| CCA                            | 350 A         |
| Length                         | 349 mm        |
| Width                          | 175 mm        |
| Height                         | 235 mm        |
| Box size                       | D02           |
| Polarity                       | ETN 1         |
| Terminal Type                  | EN taper post |
| Hold Down                      | В0            |
| Weights (subject of variation) | 29.50 kg      |

## **Polarity**



### **Terminal Type**



#### **Hold Down**



Design, features and specifications are subject to change without notice. We disclaim any representation or warranty, express or implied, concerning the data or recommendations, and in no event shall be liable for any loss or damage claimed to have arisen as a result. Some products may not be available in your local market.