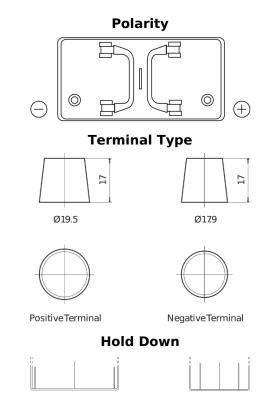

## PowerPRO TF1250

| Part number                    | TF1250        |
|--------------------------------|---------------|
| Technology                     | Flooded       |
| EAN/GTIN                       | 3661024057677 |
| Voltage                        | 12 V          |
| Capacity                       | 125.0 Ah      |
| CCA                            | 850 A         |
| Length                         | 349 mm        |
| Width                          | 175 mm        |
| Height                         | 285 mm        |
| Box size                       | D03           |
| Polarity                       | ETN 0         |
| Terminal Type                  | EN taper post |
| Hold Down                      | В0            |
| Weights (subject of variation) | 31.00 kg      |