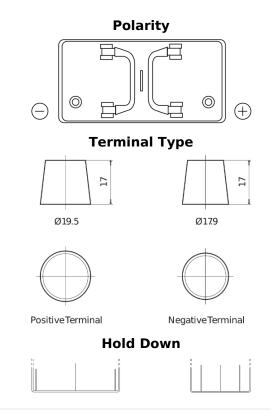

## **StartPRO TG1100**

| Part number                    | TG1100        |
|--------------------------------|---------------|
| Technology                     | Flooded       |
| EAN/GTIN                       | 3661024055376 |
| Voltage                        | 12 V          |
| Capacity                       | 110.0 Ah      |
| CCA                            | 750 A         |
| Length                         | 349 mm        |
| Width                          | 175 mm        |
| Height                         | 235 mm        |
| Box size                       | D02           |
| Polarity                       | ETN 0         |
| Terminal Type                  | EN taper post |
| Hold Down                      | В0            |
| Weights (subject of variation) | 25.40 kg      |