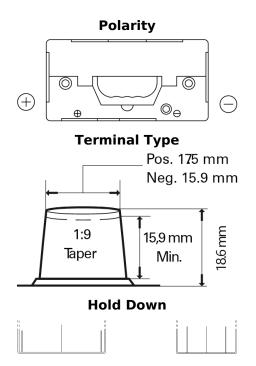

## **StartPRO TG110B**

| Part number                    | TG110B           |
|--------------------------------|------------------|
| Technology                     | Flooded          |
| EAN/GTIN                       | 3661024055567    |
| Voltage                        | 12 V             |
| Capacity                       | 110.0 Ah         |
| CCA                            | 950 A            |
| Length                         | 330 mm           |
| Width                          | 173 mm           |
| Height                         | 240 mm           |
| Box size                       | G31              |
| Polarity                       | ETN 9            |
| Terminal Type                  | SAE A taper post |
| Hold Down                      | В0               |
| Weights (subject of variation) | 25.90 kg         |