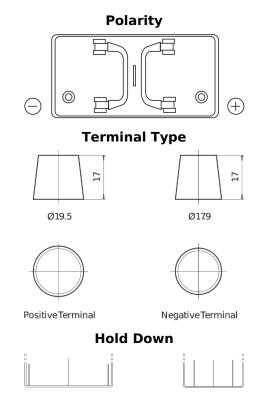

## StartPRO TG1250

| Part number                    | TG1250        |
|--------------------------------|---------------|
| Technology                     | Flooded       |
| EAN/GTIN                       | 3661024055406 |
| Voltage                        | 12 V          |
| Capacity                       | 125.0 Ah      |
| CCA                            | 760 A         |
| Length                         | 349 mm        |
| Width                          | 175 mm        |
| Height                         | 285 mm        |
| Box size                       | D03           |
| Polarity                       | ETN 0         |
| Terminal Type                  | EN taper post |
| Hold Down                      | В0            |
| Weights (subject of variation) | 29.50 kg      |