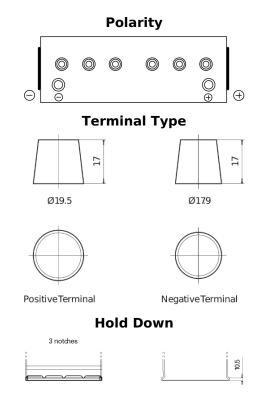

## StartPRO TG1402

| Part number                    | TG1402        |
|--------------------------------|---------------|
|                                |               |
| Technology                     | Flooded       |
| EAN/GTIN                       | 3661024055345 |
| Voltage                        | 12 V          |
| Capacity                       | 140.0 Ah      |
| CCA                            | 900 A         |
| Length                         | 508 mm        |
| Width                          | 175 mm        |
| Height                         | 205 mm        |
| Box size                       | ATM           |
| Polarity                       | ETN 0         |
| Terminal Type                  | EN taper post |
| Hold Down                      | B1            |
| Weights (subject of variation) | 33.80 kg      |