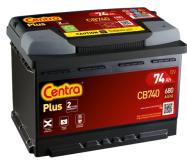

## Plus CB740

| Part number                    | CB740         |
|--------------------------------|---------------|
| Technology                     | Flooded       |
| EAN/GTIN                       | 3661024014557 |
| Voltage                        | 12 V          |
| Capacity                       | 74.0 Ah       |
| CCA                            | 680 A         |
| Length                         | 278 mm        |
| Width                          | 175 mm        |
| Height                         | 190 mm        |
| Box size                       | L03           |
| Polarity                       | ETN 0         |
| Terminal Type                  | EN taper post |
| Hold Down                      | B13           |
| Weights (subject of variation) | 16.60 kg      |