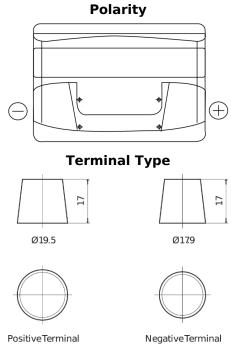

## Plus CB740

| Part number                    | CB740         |
|--------------------------------|---------------|
| Technology                     | Flooded       |
| EAN/GTIN                       | 3661024014557 |
| Voltage                        | 12 V          |
| Capacity                       | 74.0 Ah       |
| CCA                            | 680 A         |
| Length                         | 278 mm        |
| Width                          | 175 mm        |
| Height                         | 190 mm        |
| Box size                       | L03           |
| Polarity                       | ETN 0         |
| Terminal Type                  | EN taper post |
| Hold Down                      | B13           |
| Weights (subject of variation) | 16.60 kg      |