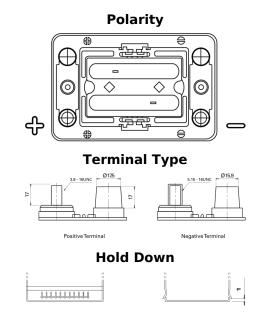

## PowerPRO Agri&Construction TJ050C

| Part number                    | TJ050C            |
|--------------------------------|-------------------|
| Technology                     | AGM               |
| EAN/GTIN                       | 3661024056793     |
| Voltage                        | 12 V              |
| Capacity                       | 50.0 Ah           |
| CCA                            | 800 A             |
| Length                         | 260 mm            |
| Width                          | 173 mm            |
| Height                         | 206 mm            |
| Box size                       | G34               |
| Polarity                       | ETN 1             |
| Terminal Type                  | SAE M 3/8"- 5/16" |
|                                | taper&stud        |
| Hold Down                      | B7                |
| Weights (subject of variation) | 17.90 kg          |