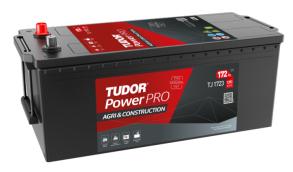

## PowerPRO Agri&Construction TJ1723

| Part number                    | TJ1723        |
|--------------------------------|---------------|
| Technology                     | Flooded       |
| EAN/GTIN                       | 3661024056731 |
| Voltage                        | 12 V          |
| Capacity                       | 172.0 Ah      |
| CCA                            | 1390 A        |
| Length                         | 513 mm        |
| Width                          | 223 mm        |
| Height                         | 223 mm        |
| Box size                       | D05           |
| Polarity                       | ETN 3         |
| Terminal Type                  | EN taper post |
| Hold Down                      | В0            |
| Weights (subject of variation) | 48.80 kg      |