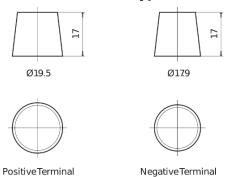

## **AGM TK1050**

| Part number                    | TK1050        |
|--------------------------------|---------------|
| Technology                     | AGM           |
| EAN/GTIN                       | 3661024056519 |
| Voltage                        | 12 V          |
| Capacity                       | 105.0 Ah      |
| CCA                            | 950 A         |
| Length                         | 392 mm        |
| Width                          | 175 mm        |
| Height                         | 190 mm        |
| Box size                       | L06           |
| Polarity                       | ETN 0         |
| Terminal Type                  | EN taper post |
| Hold Down                      | B13           |
| Weights (subject of variation) | 29.00 kg      |