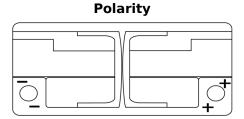

## **AGM TK1060**

| Part number                    | TK1060        |
|--------------------------------|---------------|
| Technology                     | AGM           |
| EAN/GTIN                       | 3661024057660 |
| Voltage                        | 12 V          |
| Capacity                       | 106.0 Ah      |
| CCA                            | 950 A         |
| Length                         | 392 mm        |
| Width                          | 175 mm        |
| Height                         | 190 mm        |
| Box size                       | L06           |
| Polarity                       | ETN 0         |
| Terminal Type                  | EN taper post |
| Hold Down                      | B13           |
| Weights (subject of variation) | 29.00 kg      |
| Variación,                     |               |