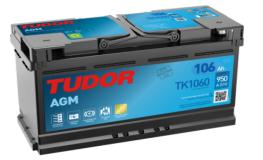

## **AGM TK1060**

| Part number                    | TK1060        |
|--------------------------------|---------------|
| Technology                     | AGM           |
| EAN/GTIN                       | 3661024057660 |
| Voltage                        | 12 V          |
| Capacity                       | 106.0 Ah      |
| CCA                            | 950 A         |
| Length                         | 392 mm        |
| Width                          | 175 mm        |
| Height                         | 190 mm        |
| Box size                       | L06           |
| Polarity                       | ETN 0         |
| Terminal Type                  | EN taper post |
| Hold Down                      | B13           |
| Weights (subject of variation) | 29.00 kg      |
| Variación,                     |               |