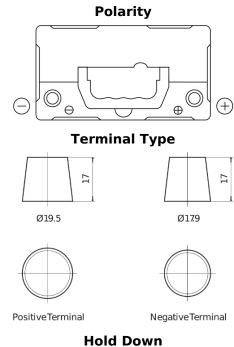

## **AGM TK454**

| Part number                    | TK454         |
|--------------------------------|---------------|
| Technology                     | AGM           |
| EAN/GTIN                       | 3661024057738 |
| Voltage                        | 12 V          |
| Capacity                       | 45.0 Ah       |
| CCA                            | 380 A         |
| Length                         | 237 mm        |
| Width                          | 127 mm        |
| Height                         | 227 mm        |
| Box size                       | B24           |
| Polarity                       | ETN 0         |
| Terminal Type                  | EN taper post |
| Hold Down                      | В0            |
| Weights (subject of variation) | 13.50 kg      |
|                                |               |

## Hold Down

Design, features and specifications are subject to change without notice. We disclaim any representation or warranty, express or implied, concerning the data or recommendations, and in no event shall be liable for any loss or damage claimed to have arisen as a result. Some products may not be available in your local market.