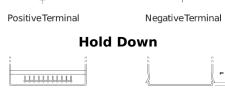

## **AGM TK508**

| Part number                    | TK508         |
|--------------------------------|---------------|
| Technology                     | AGM           |
| EAN/GTIN                       | 3661024056595 |
| Voltage                        | 12 V          |
| Capacity                       | 50.0 Ah       |
| CCA                            | 800 A         |
| Length                         | 260 mm        |
| Width                          | 173 mm        |
| Height                         | 206 mm        |
| Box size                       | G34           |
| Polarity                       | ETN 9         |
| Terminal Type                  | EN taper post |
| Hold Down                      | B7            |
| Weights (subject of variation) | 17.50 kg      |