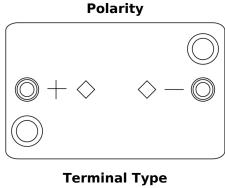

## **AGM TK508**

| Part number                    | TK508         |
|--------------------------------|---------------|
| Technology                     | AGM           |
| EAN/GTIN                       | 3661024056595 |
| Voltage                        | 12 V          |
| Capacity                       | 50.0 Ah       |
| CCA                            | 800 A         |
| Length                         | 260 mm        |
| Width                          | 173 mm        |
| Height                         | 206 mm        |
| Box size                       | G34           |
| Polarity                       | ETN 9         |
| Terminal Type                  | EN taper post |
| Hold Down                      | B7            |
| Weights (subject of variation) | 17.50 kg      |