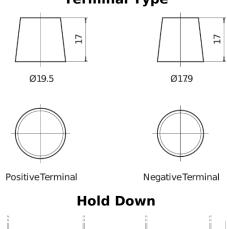

## **AGM TK508**

| Part number                    | TK508         |
|--------------------------------|---------------|
| Technology                     | AGM           |
| EAN/GTIN                       | 3661024056595 |
| Voltage                        | 12 V          |
| Capacity                       | 50.0 Ah       |
| CCA                            | 800 A         |
| Length                         | 260 mm        |
| Width                          | 173 mm        |
| Height                         | 206 mm        |
| Box size                       | G34           |
| Polarity                       | ETN 9         |
| Terminal Type                  | EN taper post |
| Hold Down                      | B7            |
| Weights (subject of variation) | 17.50 kg      |