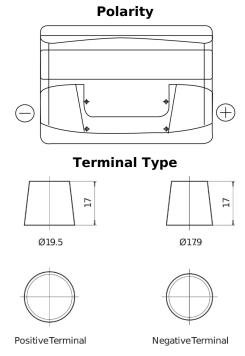

## Plus CB800

| Part number                    | CB800         |
|--------------------------------|---------------|
| Technology                     | Flooded       |
| EAN/GTIN                       | 3661024016421 |
| Voltage                        | 12 V          |
| Capacity                       | 80.0 Ah       |
| CCA                            | 640 A         |
| Length                         | 315 mm        |
| Width                          | 175 mm        |
| Height                         | 190 mm        |
| Box size                       | L04           |
| Polarity                       | ETN 0         |
| Terminal Type                  | EN taper post |
| Hold Down                      | B13           |
| Weights (subject of variation) | 19.00 kg      |