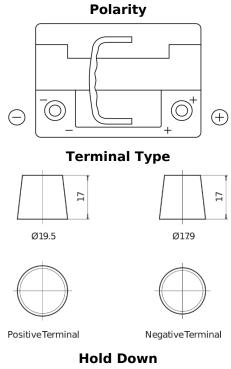

## **AGM TK600**

| Part number         | TK600         |
|---------------------|---------------|
| Technology          | AGM           |
| EAN/GTIN            | 3661024056502 |
| Voltage             | 12 V          |
| Capacity            | 60.0 Ah       |
| CCA                 | 680 A         |
| Length              | 242 mm        |
| Width               | 175 mm        |
| Height              | 190 mm        |
| Box size            | L02           |
| Polarity            | ETN 0         |
| Terminal Type       | EN taper post |
| Hold Down           | B13           |
| Weights (subject of | 17.90 kg      |
| variation)          |               |