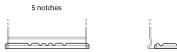

## **AGM TK600**

| Part number         | TK600         |
|---------------------|---------------|
| Technology          | AGM           |
| EAN/GTIN            | 3661024056502 |
| Voltage             | 12 V          |
| Capacity            | 60.0 Ah       |
| CCA                 | 680 A         |
| Length              | 242 mm        |
| Width               | 175 mm        |
| Height              | 190 mm        |
| Box size            | L02           |
| Polarity            | ETN 0         |
| Terminal Type       | EN taper post |
| Hold Down           | B13           |
| Weights (subject of | 17.90 kg      |
| variation)          |               |