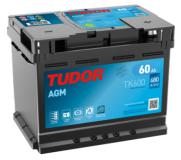

## **AGM TK600**

| Part number         | TK600         |
|---------------------|---------------|
| Technology          | AGM           |
| EAN/GTIN            | 3661024056502 |
| Voltage             | 12 V          |
| Capacity            | 60.0 Ah       |
| CCA                 | 680 A         |
| Length              | 242 mm        |
| Width               | 175 mm        |
| Height              | 190 mm        |
| Box size            | L02           |
| Polarity            | ETN 0         |
| Terminal Type       | EN taper post |
| Hold Down           | B13           |
| Weights (subject of | 17.90 kg      |
| variation)          |               |