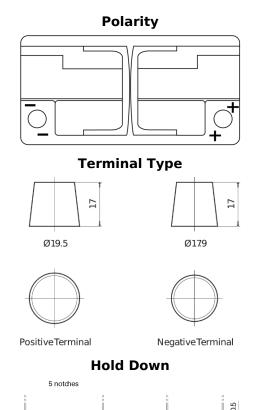

## **EFB TL1000**

| Part number                    | TL1000        |
|--------------------------------|---------------|
| Technology                     | EFB           |
| EAN/GTIN                       | 3661024057134 |
| Voltage                        | 12 V          |
| Capacity                       | 100.0 Ah      |
| CCA                            | 900 A         |
| Length                         | 353 mm        |
| Width                          | 175 mm        |
| Height                         | 190 mm        |
| Box size                       | L05           |
| Polarity                       | ETN 0         |
| Terminal Type                  | EN taper post |
| Hold Down                      | B13           |
| Weights (subject of variation) | 25.50 kg      |