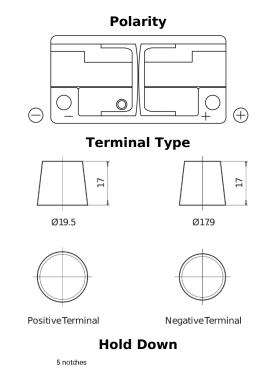

## **EFB TL1050**

| Part number                    | TL1050        |
|--------------------------------|---------------|
| Technology                     | EFB           |
| EAN/GTIN                       | 3661024057097 |
| Voltage                        | 12 V          |
| Capacity                       | 105.0 Ah      |
| CCA                            | 950 A         |
| Length                         | 392 mm        |
| Width                          | 175 mm        |
| Height                         | 190 mm        |
| Box size                       | L06           |
| Polarity                       | ETN 0         |
| Terminal Type                  | EN taper post |
| Hold Down                      | B13           |
| Weights (subject of variation) | 27.20 kg      |