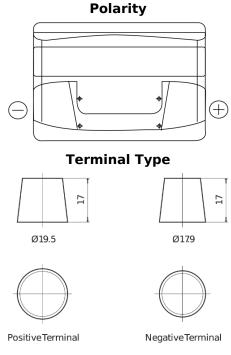

## Plus CB802

| Part number                    | CB802         |
|--------------------------------|---------------|
| Technology                     | Flooded       |
| EAN/GTIN                       | 3661024014656 |
| Voltage                        | 12 V          |
| Capacity                       | 80.0 Ah       |
| CCA                            | 700 A         |
| Length                         | 315 mm        |
| Width                          | 175 mm        |
| Height                         | 175 mm        |
| Box size                       | LB4           |
| Polarity                       | ETN 0         |
| Terminal Type                  | EN taper post |
| Hold Down                      | B13           |
| Weights (subject of variation) | 17.80 kg      |