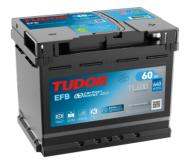

## **EFB TL600**

| Part number                    | TL600         |
|--------------------------------|---------------|
| Technology                     | EFB           |
| EAN/GTIN                       | 3661024055680 |
| Voltage                        | 12 V          |
| Capacity                       | 60.0 Ah       |
| CCA                            | 640 A         |
| Length                         | 242 mm        |
| Width                          | 175 mm        |
| Height                         | 190 mm        |
| Box size                       | L02           |
| Polarity                       | ETN 0         |
| Terminal Type                  | EN taper post |
| Hold Down                      | B13           |
| Weights (subject of variation) | 17.00 kg      |