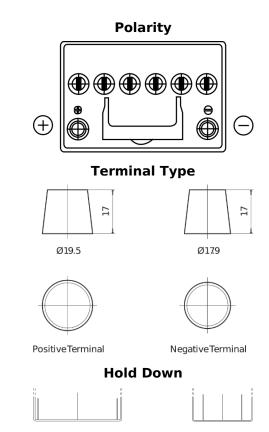

## **EFB TL605**

| Part number                    | TL605         |
|--------------------------------|---------------|
| Technology                     | EFB           |
| EAN/GTIN                       | 3661024056649 |
| Voltage                        | 12 V          |
| Capacity                       | 60.0 Ah       |
| CCA                            | 520 A         |
| Length                         | 230 mm        |
| Width                          | 173 mm        |
| Height                         | 222 mm        |
| Box size                       | D23           |
| Polarity                       | ETN 1         |
| Terminal Type                  | EN taper post |
| Hold Down                      | В0            |
| Weights (subject of variation) | 15.80 kg      |