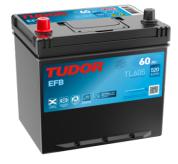

## **EFB TL605**

| Part number                    | TL605         |
|--------------------------------|---------------|
| Technology                     | EFB           |
| EAN/GTIN                       | 3661024056649 |
| Voltage                        | 12 V          |
| Capacity                       | 60.0 Ah       |
| CCA                            | 520 A         |
| Length                         | 230 mm        |
| Width                          | 173 mm        |
| Height                         | 222 mm        |
| Box size                       | D23           |
| Polarity                       | ETN 1         |
| Terminal Type                  | EN taper post |
| Hold Down                      | В0            |
| Weights (subject of variation) | 15.80 kg      |