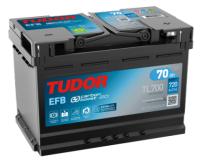

## **EFB TL700**

| Part number                    | TL700         |
|--------------------------------|---------------|
| Technology                     | EFB           |
| EAN/GTIN                       | 3661024055697 |
| Voltage                        | 12 V          |
| Capacity                       | 70.0 Ah       |
| CCA                            | 760 A         |
| Length                         | 278 mm        |
| Width                          | 175 mm        |
| Height                         | 190 mm        |
| Box size                       | L03           |
| Polarity                       | ETN 0         |
| Terminal Type                  | EN taper post |
| Hold Down                      | B13           |
| Weights (subject of variation) | 19.30 kg      |