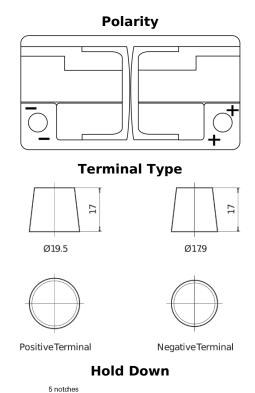

## **EFB TL752**

| Part number                    | TL752         |
|--------------------------------|---------------|
| Technology                     | EFB           |
| EAN/GTIN                       | 3661024056540 |
| Voltage                        | 12 V          |
| Capacity                       | 75.0 Ah       |
| CCA                            | 730 A         |
| Length                         | 315 mm        |
| Width                          | 175 mm        |
| Height                         | 175 mm        |
| Box size                       | LB4           |
| Polarity                       | ETN 0         |
| Terminal Type                  | EN taper post |
| Hold Down                      | B13           |
| Weights (subject of variation) | 18.60 kg      |