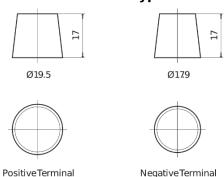

art number                    | TL754         |
|--------------------------------|---------------|
| Technology                     | EFB           |
| EAN/GTIN                       | 3661024057479 |
| Voltage                        | 12 V          |
| Capacity                       | 75.0 Ah       |
| CCA                            | 750 A         |
| Length                         | 260 mm        |
| Width                          | 173 mm        |
| Height                         | 222 mm        |
| Box size                       | D26           |
| Polarity                       | ETN 0         |
| Terminal Type                  | EN taper post |
| Hold Down                      | В0            |
| Weights (subject of variation) | 19.00 kg      |

# **Polarity** (+)**Terminal Type**



### **Hold Down**



Design, features and specifications are subject to change without notice. We disclaim any representation or warranty, express or implied, concerning the data or recommendations, and in no event shall be liable for any loss or damage claimed to have arisen as a result. Some products may not be available in your local market.