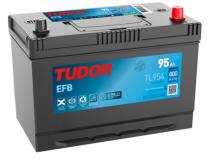

## **EFB TL954**

| Part number                    | TL954         |
|--------------------------------|---------------|
| Technology                     | EFB           |
| EAN/GTIN                       | 3661024056656 |
| Voltage                        | 12 V          |
| Capacity                       | 95.0 Ah       |
| CCA                            | 800 A         |
| Length                         | 306 mm        |
| Width                          | 173 mm        |
| Height                         | 222 mm        |
| Box size                       | D31           |
| Polarity                       | ETN 0         |
| Terminal Type                  | EN taper post |
| Hold Down                      | Korean B1     |
| Weights (subject of variation) | 21.80 kg      |