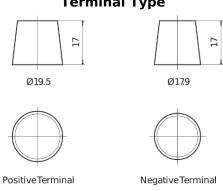

## **EFB TL954**

| Part number                    | TL954         |
|--------------------------------|---------------|
| Technology                     | EFB           |
| EAN/GTIN                       | 3661024056656 |
| Voltage                        | 12 V          |
| Capacity                       | 95.0 Ah       |
| CCA                            | 800 A         |
| Length                         | 306 mm        |
| Width                          | 173 mm        |
| Height                         | 222 mm        |
| Box size                       | D31           |
| Polarity                       | ETN 0         |
| Terminal Type                  | EN taper post |
| Hold Down                      | Korean B1     |
| Weights (subject of variation) | 21.80 kg      |