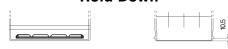

## **EFB TL955**

| Part number                    | TL955         |
|--------------------------------|---------------|
| Technology                     | EFB           |
| EAN/GTIN                       | 3661024056663 |
| Voltage                        | 12 V          |
| Capacity                       | 95.0 Ah       |
| CCA                            | 800 A         |
| Length                         | 306 mm        |
| Width                          | 173 mm        |
| Height                         | 222 mm        |
| Box size                       | D31           |
| Polarity                       | ETN 1         |
| Terminal Type                  | EN taper post |
| Hold Down                      | Korean B1     |
| Weights (subject of variation) | 21.80 kg      |

## **Hold Down**

Design, features and specifications are subject to change without notice. We disclaim any representation or warranty, express or implied, concerning the data or recommendations, and in no event shall be liable for any loss or damage claimed to have arisen as a result. Some products may not be available in your local market.