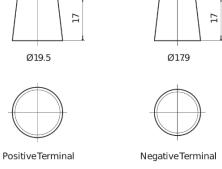

## **EFB TL955**

| Part number                    | TL955         |
|--------------------------------|---------------|
| Technology                     | EFB           |
| EAN/GTIN                       | 3661024056663 |
| Voltage                        | 12 V          |
| Capacity                       | 95.0 Ah       |
| CCA                            | 800 A         |
| Length                         | 306 mm        |
| Width                          | 173 mm        |
| Height                         | 222 mm        |
| Box size                       | D31           |
| Polarity                       | ETN 1         |
| Terminal Type                  | EN taper post |
| Hold Down                      | Korean B1     |
| Weights (subject of variation) | 21.80 kg      |

## Terminal Type