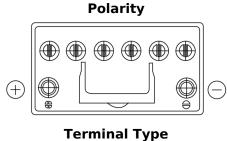

## **EFB TL955**

| Part number                    | TL955         |
|--------------------------------|---------------|
| Technology                     | EFB           |
| EAN/GTIN                       | 3661024056663 |
| Voltage                        | 12 V          |
| Capacity                       | 95.0 Ah       |
| CCA                            | 800 A         |
| Length                         | 306 mm        |
| Width                          | 173 mm        |
| Height                         | 222 mm        |
| Box size                       | D31           |
| Polarity                       | ETN 1         |
| Terminal Type                  | EN taper post |
| Hold Down                      | Korean B1     |
| Weights (subject of variation) | 21.80 kg      |

## Terminal Type