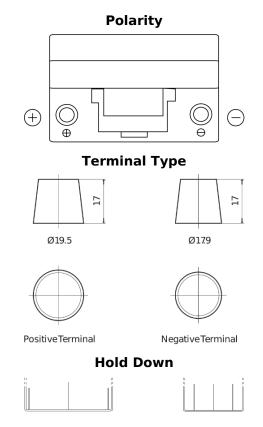

## **Dual EFB TZ650**

| Part number                    | TZ650         |
|--------------------------------|---------------|
| Technology                     | EFB           |
| EAN/GTIN                       | 3661024057486 |
| Voltage                        | 12 V          |
| Capacity                       | 75.0 Ah       |
| CCA                            | 750 A         |
| Watt hour                      | 650 Wh        |
| Length                         | 260 mm        |
| Width                          | 173 mm        |
| Height                         | 222 mm        |
| Box size                       | D26           |
| Polarity                       | ETN 1         |
| Terminal Type                  | EN taper post |
| Hold Down                      | В0            |
| Weights (subject of variation) | 19.00 kg      |