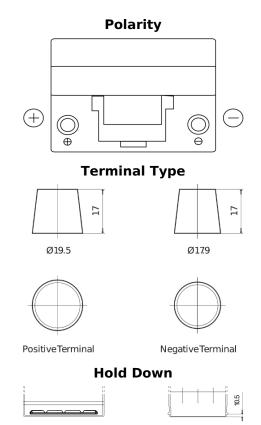

## Plus CB955

| Part number                    | CB955         |
|--------------------------------|---------------|
| Technology                     | Flooded       |
| EAN/GTIN                       | 3661024014465 |
| Voltage                        | 12 V          |
| Capacity                       | 95.0 Ah       |
| CCA                            | 760 A         |
| Length                         | 306 mm        |
| Width                          | 173 mm        |
| Height                         | 222 mm        |
| Box size                       | D31           |
| Polarity                       | ETN 1         |
| Terminal Type                  | EN taper post |
| Hold Down                      | Korean B1     |
| Weights (subject of variation) | 20.60 kg      |