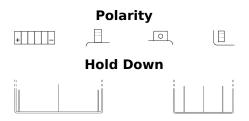

## **Conventional U1-9**

| Part number                    | U1-9          |
|--------------------------------|---------------|
| Technology                     | Flooded       |
| EAN/GTIN                       | 3661024033626 |
| Voltage                        | 12 V          |
| Capacity                       | 24 Ah         |
| CCA                            | 240 A         |
| Length                         | 195 mm        |
| Width                          | 130 mm        |
| Height                         | 180 mm        |
| Box size                       | C69           |
| Polarity                       | ETN 1         |
| Terminal Type                  | M11           |
| Hold Down                      | В0            |
| Weights (subject of variation) | 8.30 kg       |