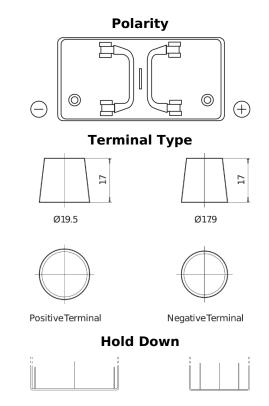

## PowerPRO CF1250

| Part number                    | CF1250        |
|--------------------------------|---------------|
| Technology                     | Flooded       |
| EAN/GTIN                       | 3661024017060 |
| Voltage                        | 12 V          |
| Capacity                       | 125.0 Ah      |
| CCA                            | 850 A         |
| Length                         | 349 mm        |
| Width                          | 175 mm        |
| Height                         | 285 mm        |
| Box size                       | D03           |
| Polarity                       | ETN 0         |
| Terminal Type                  | EN taper post |
| Hold Down                      | В0            |
| Weights (subject of variation) | 31.00 kg      |