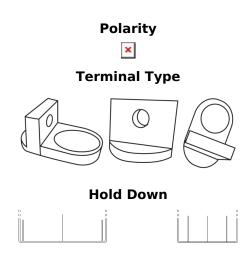

## Garden 4900

| Part number                    | 4900              |
|--------------------------------|-------------------|
| Technology                     | Flooded           |
| EAN/GTIN                       | 3661024036627     |
| Voltage                        | 12 V              |
| Capacity                       | 24 Ah             |
| CCA                            | 250 A             |
| Length                         | 197 mm            |
| Width                          | 132 mm            |
| Height                         | 186 mm            |
| Box size                       | U01               |
| Polarity                       | ETN 0             |
| Terminal Type                  | EN small Ford lug |
| Hold Down                      | В0                |
| Weights (subject of variation) | 7.90 kg           |