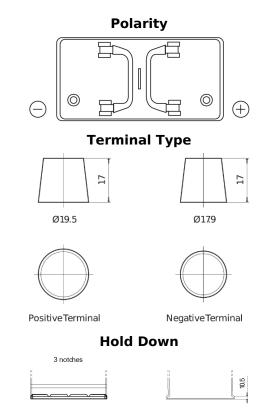

## StartPRO CG1102

| Part number                    | CG1102        |
|--------------------------------|---------------|
| Technology                     | Flooded       |
| EAN/GTIN                       | 3661024015394 |
| Voltage                        | 12 V          |
| Capacity                       | 110.0 Ah      |
| CCA                            | 750 A         |
| Length                         | 349 mm        |
| Width                          | 175 mm        |
| Height                         | 235 mm        |
| Box size                       | D02           |
| Polarity                       | ETN 0         |
| Terminal Type                  | EN taper post |
| Hold Down                      | B1            |
| Weights (subject of variation) | 25.40 kg      |