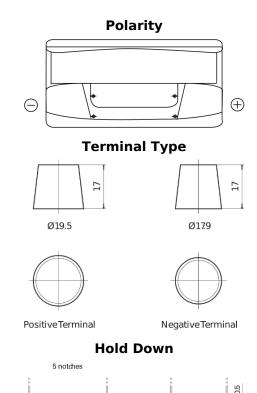

## PowerPRO Agri&Construction CJ1000

| Part number                    | CJ1000        |
|--------------------------------|---------------|
| Technology                     | Flooded       |
| EAN/GTIN                       | 3661024016827 |
| Voltage                        | 12 V          |
| Capacity                       | 100.0 Ah      |
| CCA                            | 850 A         |
| Length                         | 353 mm        |
| Width                          | 175 mm        |
| Height                         | 190 mm        |
| Box size                       | L05           |
| Polarity                       | ETN 0         |
| Terminal Type                  | EN taper post |
| Hold Down                      | B13           |
| Weights (subject of variation) | 21.80 kg      |