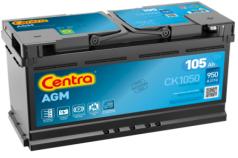

## **AGM CK1050**

| Part number                    | CK1050        |
|--------------------------------|---------------|
| Technology                     | AGM           |
| EAN/GTIN                       | 3661024016551 |
| Voltage                        | 12 V          |
| Capacity                       | 105.0 Ah      |
| CCA                            | 950 A         |
| Length                         | 392 mm        |
| Width                          | 175 mm        |
| Height                         | 190 mm        |
| Box size                       | L06           |
| Polarity                       | ETN 0         |
| Terminal Type                  | EN taper post |
| Hold Down                      | B13           |
| Weights (subject of variation) | 29.00 kg      |