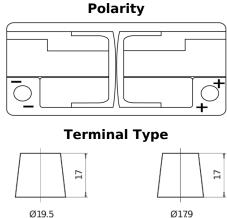

## **AGM CK1050**

| Part number                    | CK1050        |
|--------------------------------|---------------|
| Technology                     | AGM           |
| EAN/GTIN                       | 3661024016551 |
| Voltage                        | 12 V          |
| Capacity                       | 105.0 Ah      |
| CCA                            | 950 A         |
| Length                         | 392 mm        |
| Width                          | 175 mm        |
| Height                         | 190 mm        |
| Box size                       | L06           |
| Polarity                       | ETN 0         |
| Terminal Type                  | EN taper post |
| Hold Down                      | B13           |
| Weights (subject of variation) | 29.00 kg      |