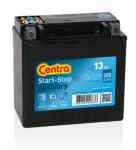

## **Start-Stop Auxiliary CK131**

| Part number                    | CK131         |
|--------------------------------|---------------|
| Technology                     | AGM           |
| EAN/GTIN                       | 3661024016636 |
| Voltage                        | 12 V          |
| Capacity                       | 13.0 Ah       |
| CCA                            | 200 A         |
| Length                         | 150 mm        |
| Width                          | 90 mm         |
| Height                         | 145 mm        |
| Box size                       | C56           |
| Polarity                       | ETN 1         |
| Terminal Type                  | M04           |
| Hold Down                      | В0            |
| Weights (subject of variation) | 4.50 kg       |