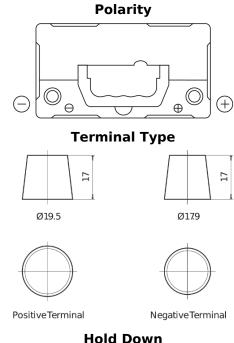

## **AGM CK454**

| Part number                    | CK454         |
|--------------------------------|---------------|
| Technology                     | AGM           |
| EAN/GTIN                       | 3661024017077 |
| Voltage                        | 12 V          |
| Capacity                       | 45.0 Ah       |
| CCA                            | 380 A         |
| Length                         | 237 mm        |
| Width                          | 127 mm        |
| Height                         | 227 mm        |
| Box size                       | B24           |
| Polarity                       | ETN 0         |
| Terminal Type                  | EN taper post |
| Hold Down                      | В0            |
| Weights (subject of variation) | 13.50 kg      |
|                                |               |