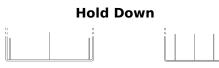

## **AGM CK454**

| Part number                    | CK454         |
|--------------------------------|---------------|
| Technology                     | AGM           |
| EAN/GTIN                       | 3661024017077 |
| Voltage                        | 12 V          |
| Capacity                       | 45.0 Ah       |
| CCA                            | 380 A         |
| Length                         | 237 mm        |
| Width                          | 127 mm        |
| Height                         | 227 mm        |
| Box size                       | B24           |
| Polarity                       | ETN 0         |
| Terminal Type                  | EN taper post |
| Hold Down                      | В0            |
| Weights (subject of variation) | 13.50 kg      |
|                                |               |