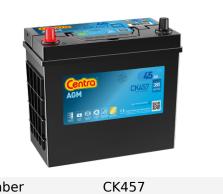

## **Batteries for Cars**

| art number         | CK457          |                                     |
|--------------------|----------------|-------------------------------------|
| echnology          | AGM            |                                     |
| AN/GTIN            | 3661024017084  |                                     |
| oltage             | 12 V           |                                     |
| apacity            | 45.0 Ah        | $\oplus   \odot_{\oplus} \setminus$ |
| CA                 | 380 A          |                                     |
| ength              | 237 mm         | Te                                  |
| idth               | 127 mm         |                                     |
| eight              | 227 mm         | IBS /                               |
| ox size            | B24            | Ø14.5                               |
| blarity            | ETN 1          | 014.5                               |
| erminal Type       | JIS taper post |                                     |
| old Down           | B0             |                                     |
| eights (subject of | 13.50 kg       |                                     |
| ariation)          |                | PositiveTerminal                    |
|                    |                | H                                   |

**AGM CK457**