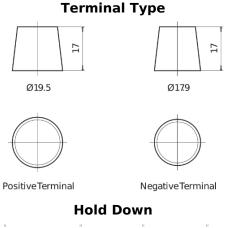

## **AGM CK508**

| Part number                    | CK508         |
|--------------------------------|---------------|
| Technology                     | AGM           |
| EAN/GTIN                       | 3661024016629 |
| Voltage                        | 12 V          |
| Capacity                       | 50.0 Ah       |
| CCA                            | 800 A         |
| Length                         | 260 mm        |
| Width                          | 173 mm        |
| Height                         | 206 mm        |
| Box size                       | G34           |
| Polarity                       | ETN 9         |
| Terminal Type                  | EN taper post |
| Hold Down                      | B7            |
| Weights (subject of variation) | 17.50 kg      |