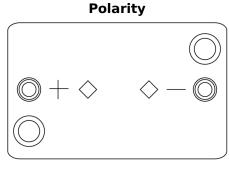

## **AGM CK508**

| Part number                    | CK508         |
|--------------------------------|---------------|
| Technology                     | AGM           |
| EAN/GTIN                       | 3661024016629 |
| Voltage                        | 12 V          |
| Capacity                       | 50.0 Ah       |
| CCA                            | 800 A         |
| Length                         | 260 mm        |
| Width                          | 173 mm        |
| Height                         | 206 mm        |
| Box size                       | G34           |
| Polarity                       | ETN 9         |
| Terminal Type                  | EN taper post |
| Hold Down                      | B7            |
| Weights (subject of variation) | 17.50 kg      |