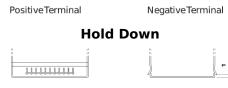

## **AGM CK508**

| Part number                    | CK508         |
|--------------------------------|---------------|
| Technology                     | AGM           |
| EAN/GTIN                       | 3661024016629 |
| Voltage                        | 12 V          |
| Capacity                       | 50.0 Ah       |
| CCA                            | 800 A         |
| Length                         | 260 mm        |
| Width                          | 173 mm        |
| Height                         | 206 mm        |
| Box size                       | G34           |
| Polarity                       | ETN 9         |
| Terminal Type                  | EN taper post |
| Hold Down                      | B7            |
| Weights (subject of variation) | 17.50 kg      |