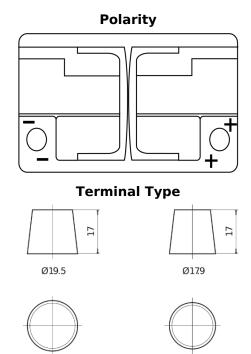

## **AGM CK700**

| Part number                    | CK700         |
|--------------------------------|---------------|
| Technology                     | AGM           |
| EAN/GTIN                       | 3661024015714 |
| Voltage                        | 12 V          |
| Capacity                       | 70.0 Ah       |
| CCA                            | 760 A         |
| Length                         | 278 mm        |
| Width                          | 175 mm        |
| Height                         | 190 mm        |
| Box size                       | L03           |
| Polarity                       | ETN 0         |
| Terminal Type                  | EN taper post |
| Hold Down                      | B13           |
| Weights (subject of variation) | 20.60 kg      |
|                                |               |

## **Hold Down**

NegativeTerminal

**PositiveTerminal** 

Design, features and specifications are subject to change without notice. We disclaim any representation or warranty, express or implied, concerning the data or recommendations, and in no event shall be liable for any loss or damage claimed to have arisen as a result. Some products may not be available in your local market.