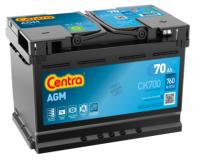

## **AGM CK700**

| Part number                    | CK700         |
|--------------------------------|---------------|
| Technology                     | AGM           |
| EAN/GTIN                       | 3661024015714 |
| Voltage                        | 12 V          |
| Capacity                       | 70.0 Ah       |
| CCA                            | 760 A         |
| Length                         | 278 mm        |
| Width                          | 175 mm        |
| Height                         | 190 mm        |
| Box size                       | L03           |
| Polarity                       | ETN 0         |
| Terminal Type                  | EN taper post |
| Hold Down                      | B13           |
| Weights (subject of variation) | 20.60 kg      |
|                                |               |