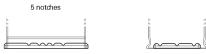

## **AGM CK700**

| Part number                    | CK700         |
|--------------------------------|---------------|
| Technology                     | AGM           |
| EAN/GTIN                       | 3661024015714 |
| Voltage                        | 12 V          |
| Capacity                       | 70.0 Ah       |
| CCA                            | 760 A         |
| Length                         | 278 mm        |
| Width                          | 175 mm        |
| Height                         | 190 mm        |
| Box size                       | L03           |
| Polarity                       | ETN 0         |
| Terminal Type                  | EN taper post |
| Hold Down                      | B13           |
| Weights (subject of variation) | 20.60 kg      |
|                                |               |