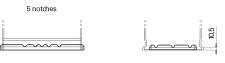

## **Terminal Type**

Ø17.9

17

PositiveTerminal NegativeTerminal

Hold Down

Design, features and specifications are subject to change without notice. We disclaim any representation or warranty, express or implied, concerning the data or recommendations, and in no event shall be liable for any loss or damage claimed to have arisen as a result. Some products may not be available in your local market.