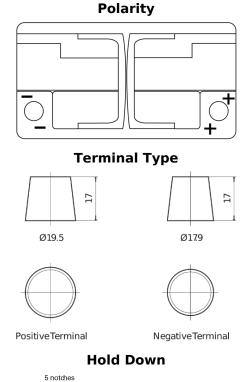

## **AGM CK820**

| Part number                    | CK820         |
|--------------------------------|---------------|
| Technology                     | AGM           |
| EAN/GTIN                       | 3661024017039 |
| Voltage                        | 12 V          |
| Capacity                       | 82.0 Ah       |
| CCA                            | 800 A         |
| Length                         | 315 mm        |
| Width                          | 175 mm        |
| Height                         | 190 mm        |
| Box size                       | L04           |
| Polarity                       | ETN 0         |
| Terminal Type                  | EN taper post |
| Hold Down                      | B13           |
| Weights (subject of variation) | 23.30 kg      |
|                                |               |