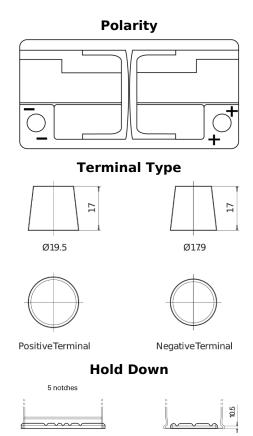

## **AGM CK960**

| Part number                    | CK960         |
|--------------------------------|---------------|
| Technology                     | AGM           |
| EAN/GTIN                       | 3661024017046 |
| Voltage                        | 12 V          |
| Capacity                       | 96.0 Ah       |
| CCA                            | 850 A         |
| Length                         | 353 mm        |
| Width                          | 175 mm        |
| Height                         | 190 mm        |
| Box size                       | L05           |
| Polarity                       | ETN 0         |
| Terminal Type                  | EN taper post |
| Hold Down                      | B13           |
| Weights (subject of variation) | 26.10 kg      |