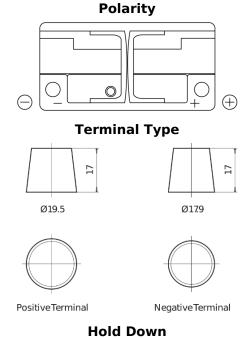

## **EFB CL1050**

| Part number                    | CL1050        |
|--------------------------------|---------------|
| Technology                     | EFB           |
| EAN/GTIN                       | 3661024016872 |
| Voltage                        | 12 V          |
| Capacity                       | 105.0 Ah      |
| CCA                            | 950 A         |
| Length                         | 392 mm        |
| Width                          | 175 mm        |
| Height                         | 190 mm        |
| Box size                       | L06           |
| Polarity                       | ETN 0         |
| Terminal Type                  | EN taper post |
| Hold Down                      | B13           |
| Weights (subject of variation) | 27.20 kg      |

## HOIG DOWN 5 notches

~~~

Design, features and specifications are subject to change without notice. We disclaim any representation or warranty, express or implied, concerning the data or recommendations, and in no event shall be liable for any loss or damage claimed to have arisen as a result. Some products may not be available in your local market.