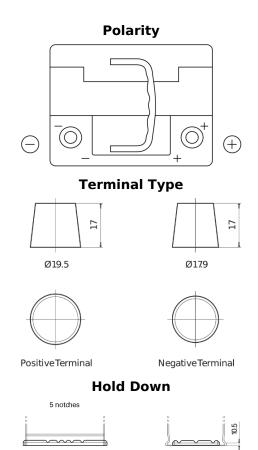

## **Batteries for Cars**

EFB CL550

| à  | Centro 55 m   EFB ⊘ cl.550 m   X 0   X 0 |
|----|------------------------------------------|
| XX | · · · · · ·                              |

| Part number                    | CL550         |
|--------------------------------|---------------|
| Technology                     | EFB           |
| EAN/GTIN                       | 3661024016681 |
| Voltage                        | 12 V          |
| Capacity                       | 55.0 Ah       |
| CCA                            | 540 A         |
| Length                         | 207 mm        |
| Width                          | 175 mm        |
| Height                         | 190 mm        |
| Box size                       | L01           |
| Polarity                       | ETN 0         |
| Terminal Type                  | EN taper post |
| Hold Down                      | B13           |
| Weights (subject of variation) | 14.10 kg      |
|                                |               |