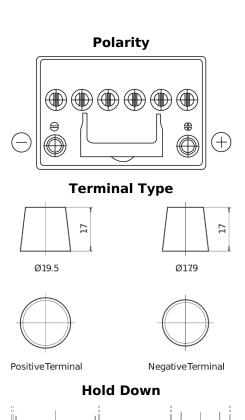

## **Batteries for Cars**

EFB CL604

| 60 **   EFB CL694   X X |
|-------------------------|

| Part number                       | CL604         |
|-----------------------------------|---------------|
| Technology                        | EFB           |
| EAN/GTIN                          | 3661024016568 |
| Voltage                           | 12 V          |
| Capacity                          | 60.0 Ah       |
| CCA                               | 520 A         |
| Length                            | 230 mm        |
| Width                             | 173 mm        |
| Height                            | 222 mm        |
| Box size                          | D23           |
| Polarity                          | ETN 0         |
| Terminal Type                     | EN taper post |
| Hold Down                         | B0            |
| Weights (subject of<br>variation) | 15.80 kg      |
|                                   |               |