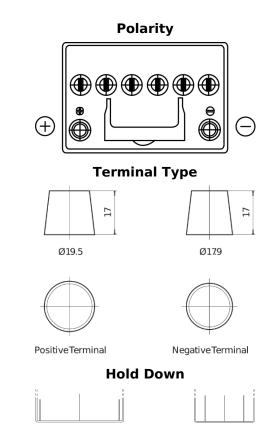

## **EFB CL605**

| Part number                    | CL605         |
|--------------------------------|---------------|
| Technology                     | EFB           |
| EAN/GTIN                       | 3661024016650 |
| Voltage                        | 12 V          |
| Capacity                       | 60.0 Ah       |
| CCA                            | 520 A         |
| Length                         | 230 mm        |
| Width                          | 173 mm        |
| Height                         | 222 mm        |
| Box size                       | D23           |
| Polarity                       | ETN 1         |
| Terminal Type                  | EN taper post |
| Hold Down                      | В0            |
| Weights (subject of variation) | 15.80 kg      |