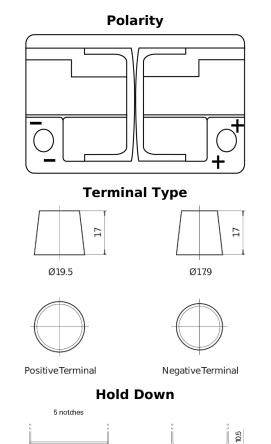

## **Batteries for Cars**

EFB CL700

| Part number                    | CL700         |
|--------------------------------|---------------|
| Technology                     | EFB           |
| EAN/GTIN                       | 3661024015691 |
| Voltage                        | 12 V          |
| Capacity                       | 70.0 Ah       |
| CCA                            | 760 A         |
| Length                         | 278 mm        |
| Width                          | 175 mm        |
| Height                         | 190 mm        |
| Box size                       | L03           |
| Polarity                       | ETN 0         |
| Terminal Type                  | EN taper post |
| Hold Down                      | B13           |
| Weights (subject of variation) | 19.30 kg      |
|                                |               |