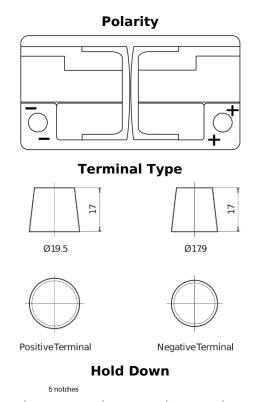

## **EFB CL752**

| Part number                    | CL752         |
|--------------------------------|---------------|
| Technology                     | EFB           |
| EAN/GTIN                       | 3661024016582 |
| Voltage                        | 12 V          |
| Capacity                       | 75.0 Ah       |
| CCA                            | 730 A         |
| Length                         | 315 mm        |
| Width                          | 175 mm        |
| Height                         | 175 mm        |
| Box size                       | LB4           |
| Polarity                       | ETN 0         |
| Terminal Type                  | EN taper post |
| Hold Down                      | B13           |
| Weights (subject of variation) | 18.60 kg      |