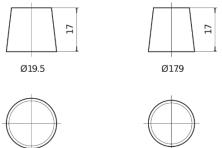

rt number                    | CL754         |
|--------------------------------|---------------|
| Technology                     | EFB           |
| EAN/GTIN                       | 3661024016995 |
| Voltage                        | 12 V          |
| Capacity                       | 75.0 Ah       |
| CCA                            | 750 A         |
| Length                         | 260 mm        |
| Width                          | 173 mm        |
| Height                         | 222 mm        |
| Box size                       | D26           |
| Polarity                       | ETN 0         |
| Terminal Type                  | EN taper post |
| Hold Down                      | В0            |
| Weights (subject of variation) | 19.00 kg      |

## **Polarity** (+)**Terminal Type**





## **Hold Down**



Design, features and specifications are subject to change without notice. We disclaim any representation or warranty, express or implied, concerning the data or recommendations, and in no event shall be liable for any loss or damage claimed to have arisen as a result. Some products may not be available in your local market.