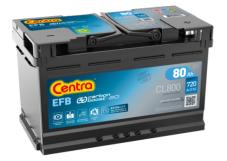

## **Batteries for Cars**

**EFB CL800** 

| Part number                    | CL800         |
|--------------------------------|---------------|
| Technology                     | EFB           |
| EAN/GTIN                       | 3661024015707 |
| Voltage                        | 12 V          |
| Capacity                       | 80.0 Ah       |
| CCA                            | 800 A         |
| Length                         | 315 mm        |
| Width                          | 175 mm        |
| Height                         | 190 mm        |
| Box size                       | L04           |
| Polarity                       | ETN 0         |
| Terminal Type                  | EN taper post |
| Hold Down                      | B13           |
| Weights (subject of variation) | 22.10 kg      |