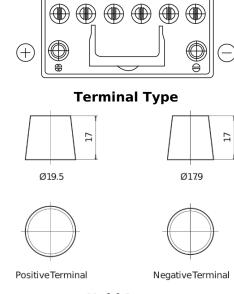

## **EFB CL955**

| Part number                    | CL955         |
|--------------------------------|---------------|
| Technology                     | EFB           |
| EAN/GTIN                       | 3661024016674 |
| Voltage                        | 12 V          |
| Capacity                       | 95.0 Ah       |
| CCA                            | 800 A         |
| Length                         | 306 mm        |
| Width                          | 173 mm        |
| Height                         | 222 mm        |
| Box size                       | D31           |
| Polarity                       | ETN 1         |
| Terminal Type                  | EN taper post |
| Hold Down                      | Korean B1     |
| Weights (subject of variation) | 21.80 kg      |

**Polarity** 